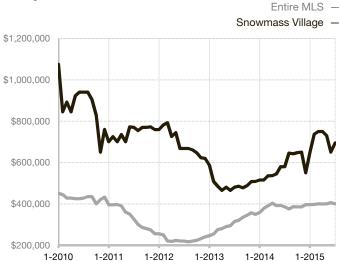

n Market Until Sale       | 152       | 113       | - 25.7%                           | 226          | 254         | + 12.4%                              |
| Inventory of Homes for Sale     | 171       | 158       | - 7.6%                            |              |             |                                      |
| Months Supply of Inventory      | 19.4      | 19.8      | + 2.1%                            |              |             |                                      |

<sup>\*</sup> Does not account for seller concessions and/or down payment assistance. | Activity for one month can sometimes look extreme due to small sample size.

## **Median Sales Price - Single Family**

Rolling 12-Month Calculation



## **Median Sales Price - Townhouse-Condo**

Rolling 12-Month Calculation