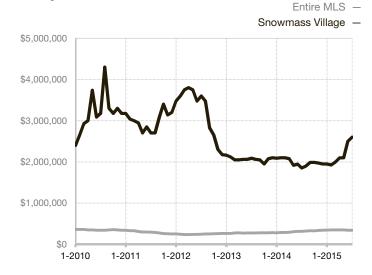

92.1%        | 93.2%       | + 1.2%                               |
| Days on Market Until Sale       | 152       | 113       | - 25.7%                           | 226          | 254         | + 12.4%                              |
| Inventory of Homes for Sale     | 171       | 158       | - 7.6%                            |              |             |                                      |
| Months Supply of Inventory      | 19.4      | 19.8      | + 2.1%                            |              |             |                                      |

<sup>\*</sup> Does not account for seller concessions and/or down payment assistance. | Activity for one month can sometimes look extreme due to small sample size.

## **Median Sales Price - Single Family**

Rolling 12-Month Calculation



## **Median Sales Price - Townhouse-Condo**

Rolling 12-Month Calculation