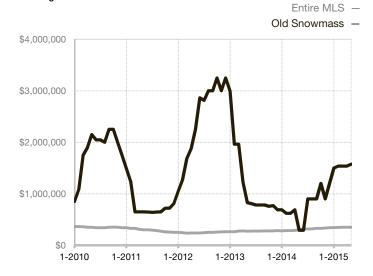

| 99.2%       |                                      |  |
| Days on Market Until Sale       | 0    | 148       |                                      | 0            | 148         |                                      |  |
| Inventory of Homes for Sale     | 5    | 2         | - 60.0%                              |              |             |                                      |  |
| Months Supply of Inventory      | 3.6  | 2.0       | - 44.4%                              |              |             |                                      |  |

<sup>\*</sup> Does not account for seller concessions and/or down payment assistance. | Activity for one month can sometimes look extreme due to small sample size.

## **Median Sales Price - Single Family**

Rolling 12-Month Calculation



## **Median Sales Price - Townhouse-Condo**

Rolling 12-Month Calculation