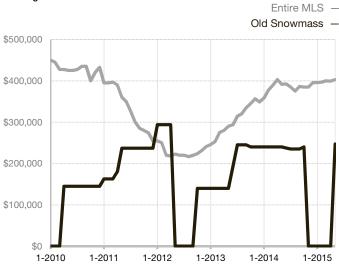

arket Until Sale       | 0    | 148       |                                      | 0            | 148         |                                      |  |
| Inventory of Homes for Sale     | 5    | 2         | - 60.0%                              |              |             |                                      |  |
| Months Supply of Inventory      | 3.6  | 2.0       | - 44.4%                              |              |             |                                      |  |

<sup>\*</sup> Does not account for seller concessions and/or down payment assistance. | Activity for one month can sometimes look extreme due to small sample size.

## **Median Sales Price - Single Family**

Rolling 12-Month Calculation



## **Median Sales Price - Townhouse-Condo**

Rolling 12-Month Calculation