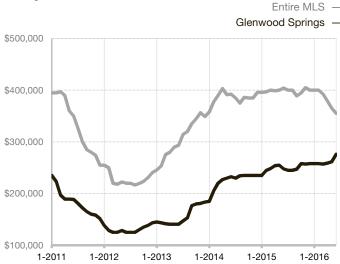

e       | 93        | 77        | - 17.2%                              | 66           | 83          | + 25.8%                              |  |
| Inventory of Homes for Sale     | 31        | 21        | - 32.3%                              |              |             |                                      |  |
| Months Supply of Inventory      | 4.8       | 3.2       | - 33.3%                              |              |             |                                      |  |

<sup>\*</sup> Does not account for seller concessions and/or down payment assistance. | Activity for one month can sometimes look extreme due to small sample size.

## **Median Sales Price - Single Family**

Rolling 12-Month Calculation



## **Median Sales Price - Townhouse-Condo**

Rolling 12-Month Calculation