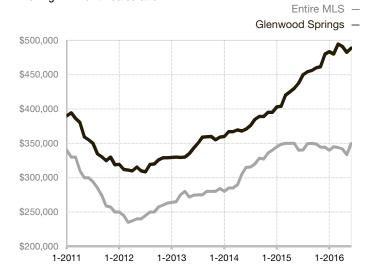

| 0.0%                                 |  |
| Days on Market Until Sale       | 93        | 77        | - 17.2%                              | 66           | 83          | + 25.8%                              |  |
| Inventory of Homes for Sale     | 31        | 21        | - 32.3%                              |              |             |                                      |  |
| Months Supply of Inventory      | 4.8       | 3.2       | - 33.3%                              |              |             |                                      |  |

<sup>\*</sup> Does not account for seller concessions and/or down payment assistance. | Activity for one month can sometimes look extreme due to small sample size.

## **Median Sales Price - Single Family**

Rolling 12-Month Calculation



## **Median Sales Price - Townhouse-Condo**

Rolling 12-Month Calculation