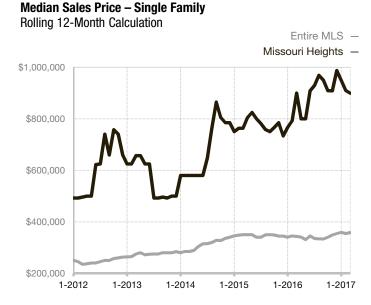

## **Missouri Heights**

| Single Family                   | March       |             |                                      | Year to Date |             |                                      |
|---------------------------------|-------------|-------------|--------------------------------------|--------------|-------------|--------------------------------------|
| Key Metrics                     | 2016        | 2017        | Percent Change<br>from Previous Year | Thru 03-2016 | Thru 3-2017 | Percent Change<br>from Previous Year |
| New Listings                    | 5           | 4           | - 20.0%                              | 10           | 8           | - 20.0%                              |
| Sold Listings                   | 2           | 2           | 0.0%                                 | 6            | 6           | 0.0%                                 |
| Median Sales Price*             | \$1,193,500 | \$1,502,218 | + 25.9%                              | \$1,123,500  | \$627,112   | - 44.2%                              |
| Average Sales Price*            | \$1,193,500 | \$1,502,218 | + 25.9%                              | \$1,064,267  | \$1,531,443 | + 43.9%                              |
| Percent of List Price Received* | 91.3%       | 98.3%       | + 7.7%                               | 92.3%        | 97.8%       | + 6.0%                               |
| Days on Market Until Sale       | 586         | 209         | - 64.3%                              | 440          | 263         | - 40.2%                              |
| Inventory of Homes for Sale     | 36          | 25          | - 30.6%                              |              |             |                                      |
| Months Supply of Inventory      | 13.1        | 8.9         | - 32.1%                              |              |             |                                      |