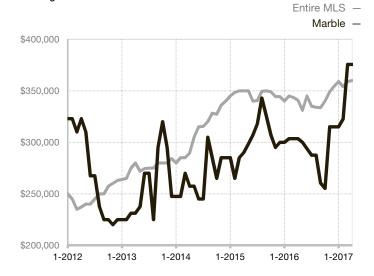

| 0.0%         | 0.0%        |                                      |  |
| Days on Market Until Sale       | 0     | 0    |                                      | 0            | 0           |                                      |  |
| Inventory of Homes for Sale     | 0     | 0    |                                      |              |             |                                      |  |
| Months Supply of Inventory      | 0.0   | 0.0  |                                      |              |             |                                      |  |

<sup>\*</sup> Does not account for seller concessions and/or down payment assistance. | Activity for one month can sometimes look extreme due to small sample size.

## **Median Sales Price - Single Family**

Rolling 12-Month Calculation



## Median Sales Price - Townhouse-Condo

Rolling 12-Month Calculation