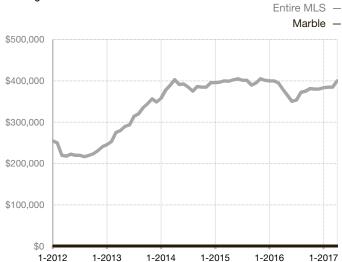

|  |
| Days on Market Until Sale       | 0     | 0    |                                      | 0            | 0           |                                      |  |
| Inventory of Homes for Sale     | 0     | 0    |                                      |              |             |                                      |  |
| Months Supply of Inventory      | 0.0   | 0.0  |                                      |              |             |                                      |  |

<sup>\*</sup> Does not account for seller concessions and/or down payment assistance. | Activity for one month can sometimes look extreme due to small sample size.

## **Median Sales Price - Single Family**

Rolling 12-Month Calculation



## Median Sales Price - Townhouse-Condo

Rolling 12-Month Calculation