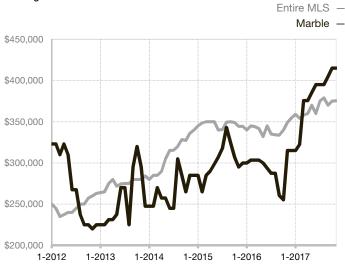

\* Does not account for seller concessions and/or down payment assistance. | Activity for one month can sometimes look extreme due to small sample size.

Median Sales Price – Single Family Rolling 12-Month Calculation