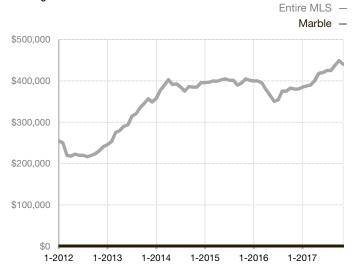

|  |
| Days on Market Until Sale       | 0        | 0    |                                      | 0            | 0            |                                      |  |
| Inventory of Homes for Sale     | 0        | 0    |                                      |              |              |                                      |  |
| Months Supply of Inventory      | 0.0      | 0.0  |                                      |              |              |                                      |  |

\* Does not account for seller concessions and/or down payment assistance. | Activity for one month can sometimes look extreme due to small sample size.

Median Sales Price – Single Family Rolling 12-Month Calculation



## Median Sales Price – Townhouse-Condo Rolling 12-Month Calculation