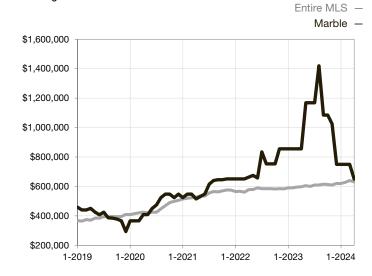

| 0.0%         | 0.0%        |                                      |  |
| Days on Market Until Sale       | 0     | 0    |                                      | 0            | 0           |                                      |  |
| Inventory of Homes for Sale     | 0     | 0    |                                      |              |             |                                      |  |
| Months Supply of Inventory      | 0.0   | 0.0  |                                      |              |             |                                      |  |

<sup>\*</sup> Does not account for seller concessions and/or down payment assistance. | Activity for one month can sometimes look extreme due to small sample size.

## **Median Sales Price - Single Family**

Rolling 12-Month Calculation



## **Median Sales Price - Townhouse-Condo**

Rolling 12-Month Calculation