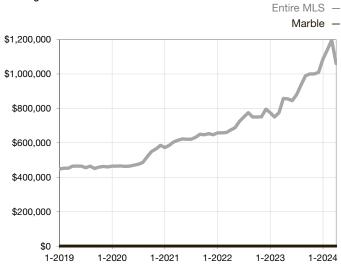

| Days on Market Until Sale       | 0     | 0    |                                      | 0            | 0           |                                      |  |
| Inventory of Homes for Sale     | 0     | 0    |                                      |              |             |                                      |  |
| Months Supply of Inventory      | 0.0   | 0.0  |                                      |              |             |                                      |  |

<sup>\*</sup> Does not account for seller concessions and/or down payment assistance. | Activity for one month can sometimes look extreme due to small sample size.

## **Median Sales Price - Single Family**

Rolling 12-Month Calculation



## **Median Sales Price - Townhouse-Condo**

Rolling 12-Month Calculation