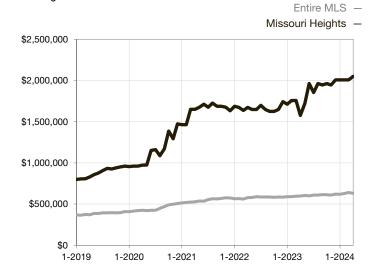

| 0.0%         | 0.0%        |                                      |  |
| Days on Market Until Sale       | 0     | 0    |                                   | 0            | 0           |                                      |  |
| Inventory of Homes for Sale     | 0     | 0    |                                   |              |             |                                      |  |
| Months Supply of Inventory      | 0.0   | 0.0  |                                   |              |             |                                      |  |

<sup>\*</sup> Does not account for seller concessions and/or down payment assistance. | Activity for one month can sometimes look extreme due to small sample size.

## **Median Sales Price - Single Family**

Rolling 12-Month Calculation



## **Median Sales Price - Townhouse-Condo**

Rolling 12-Month Calculation