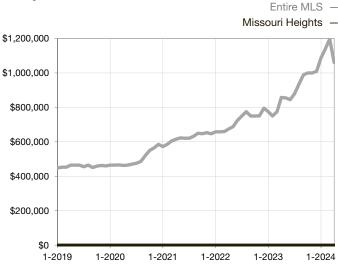

|  |
| Days on Market Until Sale       | 0     | 0    |                                   | 0            | 0           |                                      |  |
| Inventory of Homes for Sale     | 0     | 0    |                                   |              |             |                                      |  |
| Months Supply of Inventory      | 0.0   | 0.0  |                                   |              |             |                                      |  |

<sup>\*</sup> Does not account for seller concessions and/or down payment assistance. | Activity for one month can sometimes look extreme due to small sample size.

## **Median Sales Price - Single Family**

Rolling 12-Month Calculation



## **Median Sales Price - Townhouse-Condo**

Rolling 12-Month Calculation