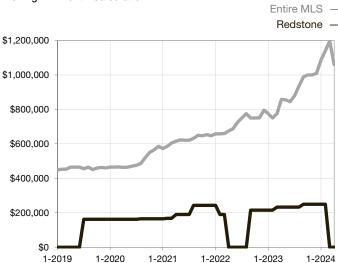

|  |
| Days on Market Until Sale       | 0     | 0    |                                   | 61           | 0           | - 100.0%                             |  |
| Inventory of Homes for Sale     | 0     | 0    |                                   |              |             |                                      |  |
| Months Supply of Inventory      | 0.0   | 0.0  |                                   |              |             |                                      |  |

<sup>\*</sup> Does not account for seller concessions and/or down payment assistance. | Activity for one month can sometimes look extreme due to small sample size.

## **Median Sales Price - Single Family**

Rolling 12-Month Calculation



## **Median Sales Price - Townhouse-Condo**

Rolling 12-Month Calculation