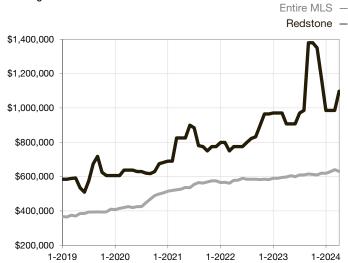

| 100.0%       | 0.0%        | - 100.0%                             |  |
| Days on Market Until Sale       | 0     | 0    |                                   | 61           | 0           | - 100.0%                             |  |
| Inventory of Homes for Sale     | 0     | 0    |                                   |              |             |                                      |  |
| Months Supply of Inventory      | 0.0   | 0.0  |                                   |              |             |                                      |  |

<sup>\*</sup> Does not account for seller concessions and/or down payment assistance. | Activity for one month can sometimes look extreme due to small sample size.

## **Median Sales Price - Single Family**

Rolling 12-Month Calculation



## **Median Sales Price - Townhouse-Condo**

Rolling 12-Month Calculation