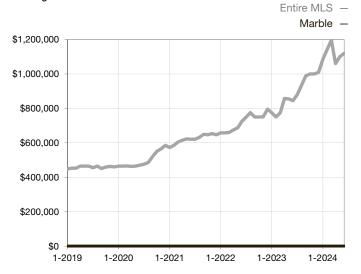

|  |
| Days on Market Until Sale       | 0    | 0    |                                      | 0            | 0           |                                      |  |
| Inventory of Homes for Sale     | 0    | 0    |                                      |              |             |                                      |  |
| Months Supply of Inventory      | 0.0  | 0.0  |                                      |              |             |                                      |  |

\* Does not account for seller concessions and/or down payment assistance. | Activity for one month can sometimes look extreme due to small sample size.

Median Sales Price – Single Family Rolling 12-Month Calculation



## Median Sales Price – Townhouse-Condo Rolling 12-Month Calculation