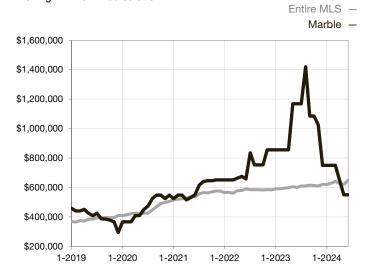

\* Does not account for seller concessions and/or down payment assistance. | Activity for one month can sometimes look extreme due to small sample size.

Median Sales Price – Single Family Rolling 12-Month Calculation