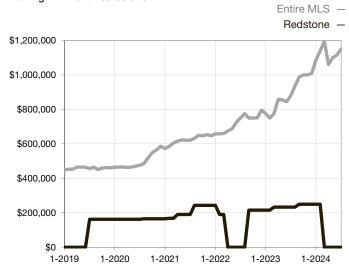

|
| Days on Market Until Sale       | 0    | 0    |                                   | 61           | 0           | - 100.0%                             |
| Inventory of Homes for Sale     | 0    | 0    |                                   |              |             |                                      |
| Months Supply of Inventory      | 0.0  | 0.0  |                                   |              |             |                                      |

<sup>\*</sup> Does not account for seller concessions and/or down payment assistance. | Activity for one month can sometimes look extreme due to small sample size.

## **Median Sales Price - Single Family**

Rolling 12-Month Calculation



## **Median Sales Price - Townhouse-Condo**

Rolling 12-Month Calculation