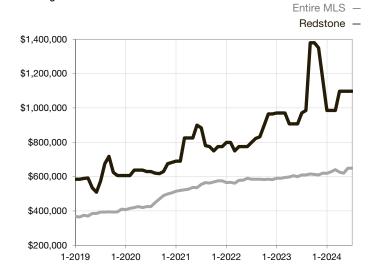

| 100.0%       | 0.0%        | - 100.0%                             |
| Days on Market Until Sale       | 0    | 0    |                                   | 61           | 0           | - 100.0%                             |
| Inventory of Homes for Sale     | 0    | 0    |                                   |              |             |                                      |
| Months Supply of Inventory      | 0.0  | 0.0  |                                   |              |             |                                      |

<sup>\*</sup> Does not account for seller concessions and/or down payment assistance. | Activity for one month can sometimes look extreme due to small sample size.

## **Median Sales Price - Single Family**

Rolling 12-Month Calculation



## **Median Sales Price - Townhouse-Condo**

Rolling 12-Month Calculation