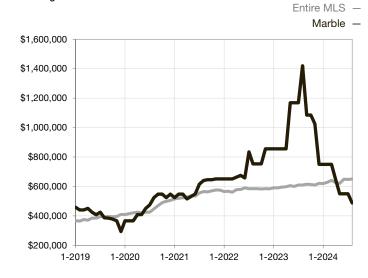

| 0.0%         | 0.0%        |                                      |  |
| Days on Market Until Sale       | 0      | 0    |                                      | 0            | 0           |                                      |  |
| Inventory of Homes for Sale     | 0      | 0    |                                      |              |             |                                      |  |
| Months Supply of Inventory      | 0.0    | 0.0  |                                      |              |             |                                      |  |

<sup>\*</sup> Does not account for seller concessions and/or down payment assistance. | Activity for one month can sometimes look extreme due to small sample size.

## **Median Sales Price - Single Family**

Rolling 12-Month Calculation



## **Median Sales Price - Townhouse-Condo**

Rolling 12-Month Calculation