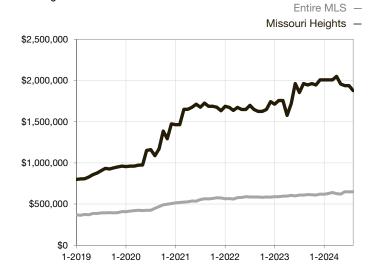

## **Median Sales Price - Single Family**

Rolling 12-Month Calculation

## **Missouri Heights**

| Single Family                   | August      |             |                                   | Year to Date |             |                                      |
|---------------------------------|-------------|-------------|-----------------------------------|--------------|-------------|--------------------------------------|
| Key Metrics                     | 2023        | 2024        | Percent Change from Previous Year | Thru 08-2023 | Thru 8-2024 | Percent Change<br>from Previous Year |
| New Listings                    | 7           | 4           | - 42.9%                           | 40           | 39          | - 2.5%                               |
| Sold Listings                   | 4           | 2           | - 50.0%                           | 16           | 20          | + 25.0%                              |
| Median Sales Price*             | \$2,500,000 | \$3,090,035 | + 23.6%                           | \$2,150,000  | \$1,874,500 | - 12.8%                              |
| Average Sales Price*            | \$3,162,500 | \$3,090,035 | - 2.3%                            | \$2,425,625  | \$2,422,203 | - 0.1%                               |
| Percent of List Price Received* | 94.3%       | 95.0%       | + 0.7%                            | 95.1%        | 92.4%       | - 2.8%                               |
| Days on Market Until Sale       | 44          | 30          | - 31.8%                           | 87           | 132         | + 51.7%                              |
| Inventory of Homes for Sale     | 26          | 28          | + 7.7%                            |              |             |                                      |
| Months Supply of Inventory      | 9.0         | 9.6         | + 6.7%                            |              |             |                                      |