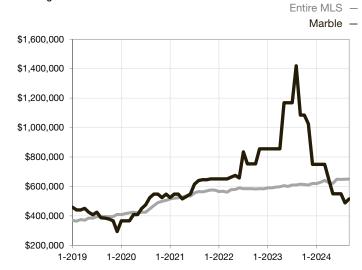

| 0.0%         | 0.0%        |                                      |  |
| Days on Market Until Sale       | 0         | 0    |                                   | 0            | 0           |                                      |  |
| Inventory of Homes for Sale     | 0         | 0    |                                   |              |             |                                      |  |
| Months Supply of Inventory      | 0.0       | 0.0  |                                   |              |             |                                      |  |

<sup>\*</sup> Does not account for seller concessions and/or down payment assistance. | Activity for one month can sometimes look extreme due to small sample size.

## **Median Sales Price - Single Family**

Rolling 12-Month Calculation



## **Median Sales Price - Townhouse-Condo**

Rolling 12-Month Calculation