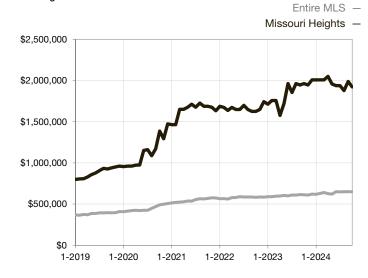

| 0.0%         | 0.0%         |                                   |  |
| Days on Market Until Sale       | 0       | 0    |                                   | 0            | 0            |                                   |  |
| Inventory of Homes for Sale     | 0       | 0    |                                   |              |              |                                   |  |
| Months Supply of Inventory      | 0.0     | 0.0  |                                   |              |              |                                   |  |

<sup>\*</sup> Does not account for seller concessions and/or down payment assistance. | Activity for one month can sometimes look extreme due to small sample size.

## Median Sales Price – Single Family

Rolling 12-Month Calculation



## **Median Sales Price - Townhouse-Condo**

Rolling 12-Month Calculation