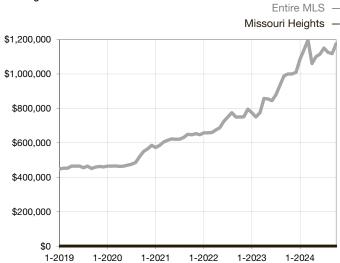

|  |
| Days on Market Until Sale       | 0       | 0    |                                   | 0            | 0            |                                   |  |
| Inventory of Homes for Sale     | 0       | 0    |                                   |              |              |                                   |  |
| Months Supply of Inventory      | 0.0     | 0.0  |                                   |              |              |                                   |  |

<sup>\*</sup> Does not account for seller concessions and/or down payment assistance. | Activity for one month can sometimes look extreme due to small sample size.

## Median Sales Price – Single Family

Rolling 12-Month Calculation



## **Median Sales Price - Townhouse-Condo**

Rolling 12-Month Calculation