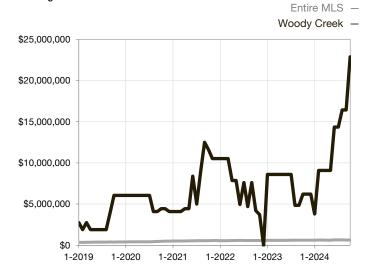

| 0.0%         | 0.0%         |                                   |  |
| Days on Market Until Sale       | 0       | 0    |                                   | 0            | 0            |                                   |  |
| Inventory of Homes for Sale     | 0       | 0    |                                   |              |              |                                   |  |
| Months Supply of Inventory      | 0.0     | 0.0  |                                   |              |              |                                   |  |

<sup>\*</sup> Does not account for seller concessions and/or down payment assistance. | Activity for one month can sometimes look extreme due to small sample size.

## Median Sales Price – Single Family

Rolling 12-Month Calculation



## Median Sales Price – Townhouse-Condo

Rolling 12-Month Calculation