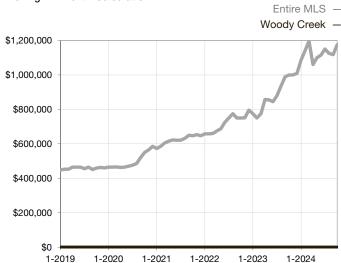

|  |
| Days on Market Until Sale       | 0       | 0    |                                   | 0            | 0            |                                   |  |
| Inventory of Homes for Sale     | 0       | 0    |                                   |              |              |                                   |  |
| Months Supply of Inventory      | 0.0     | 0.0  |                                   |              |              |                                   |  |

<sup>\*</sup> Does not account for seller concessions and/or down payment assistance. | Activity for one month can sometimes look extreme due to small sample size.

## Median Sales Price – Single Family

Rolling 12-Month Calculation



## Median Sales Price – Townhouse-Condo

Rolling 12-Month Calculation