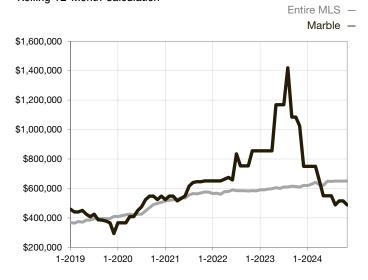

\* Does not account for seller concessions and/or down payment assistance. | Activity for one month can sometimes look extreme due to small sample size.

Median Sales Price – Single Family Rolling 12-Month Calculation