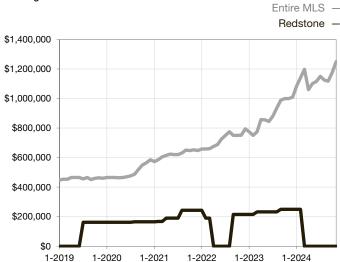

| 0        | 0    |                                      | 119          | 0            | - 100.0%                             |
| Inventory of Homes for Sale     | 0        | 0    |                                      |              |              |                                      |
| Months Supply of Inventory      | 0.0      | 0.0  |                                      |              |              |                                      |

<sup>\*</sup> Does not account for seller concessions and/or down payment assistance. | Activity for one month can sometimes look extreme due to small sample size.

Entire MLS -

## **Median Sales Price - Single Family** Rolling 12-Month Calculation

Redstone -



## **Median Sales Price - Townhouse-Condo**

Rolling 12-Month Calculation