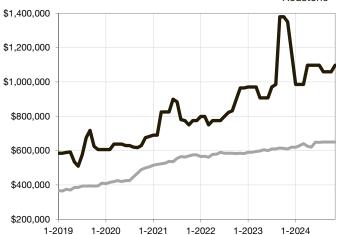

## **Median Sales Price - Single Family** Rolling 12-Month Calculation

Redstone -