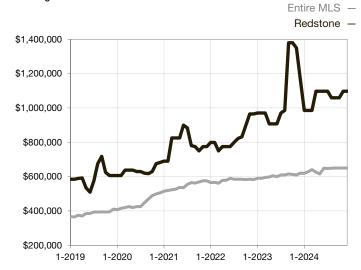

| 100.0%       | 0.0%         | - 100.0%                             |
| Days on Market Until Sale       | 0        | 0    |                                      | 119          | 0            | - 100.0%                             |
| Inventory of Homes for Sale     | 0        | 0    |                                      |              |              |                                      |
| Months Supply of Inventory      | 0.0      | 0.0  |                                      |              |              |                                      |

<sup>\*</sup> Does not account for seller concessions and/or down payment assistance. | Activity for one month can sometimes look extreme due to small sample size.

## Median Sales Price – Single Family

Rolling 12-Month Calculation



## Median Sales Price – Townhouse-Condo

Rolling 12-Month Calculation