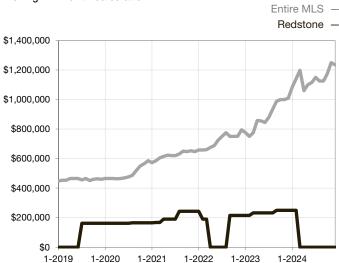

|
| Days on Market Until Sale       | 0        | 0    |                                      | 119          | 0            | - 100.0%                             |
| Inventory of Homes for Sale     | 0        | 0    |                                      |              |              |                                      |
| Months Supply of Inventory      | 0.0      | 0.0  |                                      |              |              |                                      |

<sup>\*</sup> Does not account for seller concessions and/or down payment assistance. | Activity for one month can sometimes look extreme due to small sample size.

## Median Sales Price – Single Family

Rolling 12-Month Calculation



## Median Sales Price – Townhouse-Condo

Rolling 12-Month Calculation