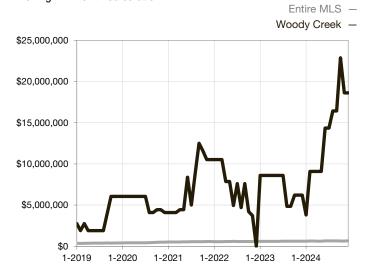

\* Does not account for seller concessions and/or down payment assistance. | Activity for one month can sometimes look extreme due to small sample size.

Median Sales Price – Single Family Rolling 12-Month Calculation

## **Woody Creek**

| Single Family                   | December |      |                                      | Year to Date |              |                                      |
|---------------------------------|----------|------|--------------------------------------|--------------|--------------|--------------------------------------|
| Key Metrics                     | 2023     | 2024 | Percent Change<br>from Previous Year | Thru 12-2023 | Thru 12-2024 | Percent Change<br>from Previous Year |
| New Listings                    | 0        | 3    |                                      | 13           | 12           | - 7.7%                               |
| Sold Listings                   | 0        | 0    |                                      | 4            | 4            | 0.0%                                 |
| Median Sales Price*             | \$0      | \$0  |                                      | \$6,200,000  | \$18,612,500 | + 200.2%                             |
| Average Sales Price*            | \$0      | \$0  |                                      | \$8,000,000  | \$22,190,500 | + 177.4%                             |
| Percent of List Price Received* | 0.0%     | 0.0% |                                      | 92.0%        | 89.6%        | - 2.6%                               |
| Days on Market Until Sale       | 0        | 0    |                                      | 130          | 151          | + 16.2%                              |
| Inventory of Homes for Sale     | 4        | 8    | + 100.0%                             |              |              |                                      |
| Months Supply of Inventory      | 3.0      | 8.0  | + 166.7%                             |              |              |                                      |