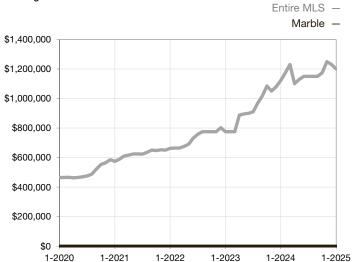

|
| Days on Market Until Sale       | 0       | 0    |                                   | 0            | 0           |                                      |  |
| Inventory of Homes for Sale     | 0       | 0    |                                   |              |             |                                      |  |
| Months Supply of Inventory      | 0.0     | 0.0  |                                   |              |             |                                      |  |

<sup>\*</sup> Does not account for seller concessions and/or down payment assistance. | Activity for one month can sometimes look extreme due to small sample size.

## **Median Sales Price - Single Family**

Rolling 12-Month Calculation



## **Median Sales Price - Townhouse-Condo**

Rolling 12-Month Calculation