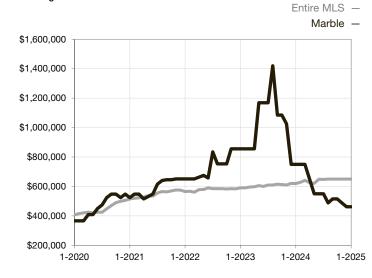

| 0.0%         | 0.0%        |                                      |  |
| Days on Market Until Sale       | 0       | 0    |                                   | 0            | 0           |                                      |  |
| Inventory of Homes for Sale     | 0       | 0    |                                   |              |             |                                      |  |
| Months Supply of Inventory      | 0.0     | 0.0  |                                   |              |             |                                      |  |

<sup>\*</sup> Does not account for seller concessions and/or down payment assistance. | Activity for one month can sometimes look extreme due to small sample size.

## **Median Sales Price - Single Family**

Rolling 12-Month Calculation



## **Median Sales Price - Townhouse-Condo**

Rolling 12-Month Calculation