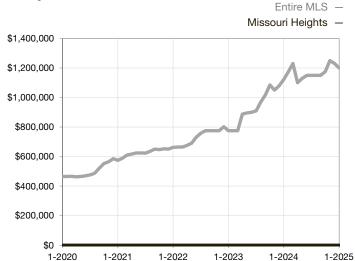

## Median Sales Price - Townhouse-Condo

Rolling 12-Month Calculation

<sup>\*</sup> Does not account for seller concessions and/or down payment assistance. | Activity for one month can sometimes look extreme due to small sample size.

| Townhouse/Condo                 | January |      |                                   | Year to Date |             |                                      |  |
|---------------------------------|---------|------|-----------------------------------|--------------|-------------|--------------------------------------|--|
| Key Metrics                     | 2024    | 2025 | Percent Change from Previous Year | Thru 01-2024 | Thru 1-2025 | Percent Change<br>from Previous Year |  |
| New Listings                    | 0       | 0    |                                   | 0            | 0           |                                      |  |
| Sold Listings                   | 0       | 0    |                                   | 0            | 0           |                                      |  |
| Median Sales Price*             | \$0     | \$0  |                                   | \$0          | \$0         |                                      |  |
| Average Sales Price*            | \$0     | \$0  |                                   | \$0          | \$0         |                                      |  |
| Percent of List Price Received* | 0.0%    | 0.0% |                                   | 0.0%         | 0.0%        |                                      |  |
| Days on Market Until Sale       | 0       | 0    |                                   | 0            | 0           |                                      |  |
| Inventory of Homes for Sale     | 0       | 0    |                                   |              |             |                                      |  |
| Months Supply of Inventory      | 0.0     | 0.0  |                                   |              |             |                                      |  |