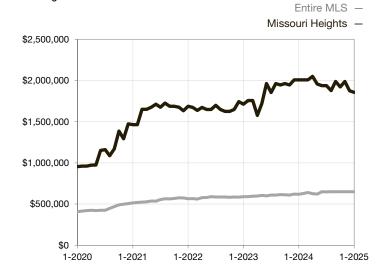

## **Median Sales Price - Single Family**

Rolling 12-Month Calculation

## **Missouri Heights**

| Single Family                   | January     |             |                                      | Year to Date |             |                                   |  |
|---------------------------------|-------------|-------------|--------------------------------------|--------------|-------------|-----------------------------------|--|
| Key Metrics                     | 2024        | 2025        | Percent Change<br>from Previous Year | Thru 01-2024 | Thru 1-2025 | Percent Change from Previous Year |  |
| New Listings                    | 1           | 0           | - 100.0%                             | 1            | 0           | - 100.0%                          |  |
| Sold Listings                   | 2           | 1           | - 50.0%                              | 2            | 1           | - 50.0%                           |  |
| Median Sales Price*             | \$2,082,500 | \$1,807,000 | - 13.2%                              | \$2,082,500  | \$1,807,000 | - 13.2%                           |  |
| Average Sales Price*            | \$2,082,500 | \$1,807,000 | - 13.2%                              | \$2,082,500  | \$1,807,000 | - 13.2%                           |  |
| Percent of List Price Received* | 82.4%       | 97.7%       | + 18.6%                              | 82.4%        | 97.7%       | + 18.6%                           |  |
| Days on Market Until Sale       | 123         | 101         | - 17.9%                              | 123          | 101         | - 17.9%                           |  |
| Inventory of Homes for Sale     | 14          | 12          | - 14.3%                              |              |             |                                   |  |
| Months Supply of Inventory      | 4.7         | 4.9         | + 4.3%                               |              |             |                                   |  |