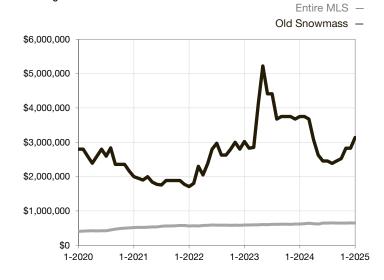

| 0.0%         | 0.0%        |                                      |  |
| Days on Market Until Sale       | 0       | 0    |                                   | 0            | 0           |                                      |  |
| Inventory of Homes for Sale     | 0       | 0    |                                   |              |             |                                      |  |
| Months Supply of Inventory      | 0.0     | 0.0  |                                   |              |             |                                      |  |

<sup>\*</sup> Does not account for seller concessions and/or down payment assistance. | Activity for one month can sometimes look extreme due to small sample size.

## **Median Sales Price - Single Family**

Rolling 12-Month Calculation



## **Median Sales Price - Townhouse-Condo**

Rolling 12-Month Calculation