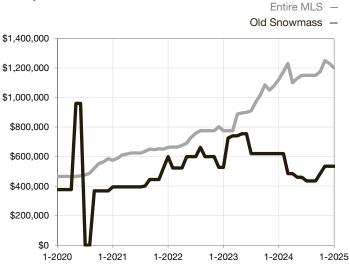

|
| Days on Market Until Sale       | 0       | 0    |                                   | 0            | 0           |                                      |  |
| Inventory of Homes for Sale     | 0       | 0    |                                   |              |             |                                      |  |
| Months Supply of Inventory      | 0.0     | 0.0  |                                   |              |             |                                      |  |

<sup>\*</sup> Does not account for seller concessions and/or down payment assistance. | Activity for one month can sometimes look extreme due to small sample size.

## **Median Sales Price - Single Family**

Rolling 12-Month Calculation



## **Median Sales Price - Townhouse-Condo**

Rolling 12-Month Calculation