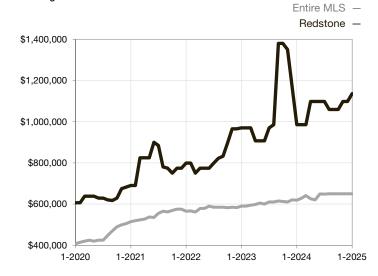

| 0.0%         | 0.0%        |                                      |  |
| Days on Market Until Sale       | 0       | 0    |                                   | 0            | 0           |                                      |  |
| Inventory of Homes for Sale     | 0       | 0    |                                   |              |             |                                      |  |
| Months Supply of Inventory      | 0.0     | 0.0  |                                   |              |             |                                      |  |

<sup>\*</sup> Does not account for seller concessions and/or down payment assistance. | Activity for one month can sometimes look extreme due to small sample size.

## **Median Sales Price - Single Family**

Rolling 12-Month Calculation



## **Median Sales Price - Townhouse-Condo**

Rolling 12-Month Calculation