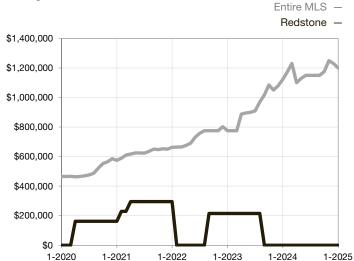

|
| Days on Market Until Sale       | 0       | 0    |                                   | 0            | 0           |                                      |  |
| Inventory of Homes for Sale     | 0       | 0    |                                   |              |             |                                      |  |
| Months Supply of Inventory      | 0.0     | 0.0  |                                   |              |             |                                      |  |

<sup>\*</sup> Does not account for seller concessions and/or down payment assistance. | Activity for one month can sometimes look extreme due to small sample size.

## **Median Sales Price - Single Family**

Rolling 12-Month Calculation



## **Median Sales Price - Townhouse-Condo**

Rolling 12-Month Calculation