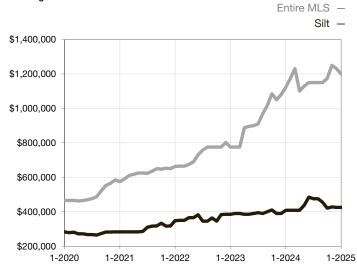

## Median Sales Price - Townhouse-Condo

Rolling 12-Month Calculation

<sup>\*</sup> Does not account for seller concessions and/or down payment assistance. | Activity for one month can sometimes look extreme due to small sample size.

| Townhouse/Condo                 | January |           |                                   | Year to Date |             |                                      |  |
|---------------------------------|---------|-----------|-----------------------------------|--------------|-------------|--------------------------------------|--|
| Key Metrics                     | 2024    | 2025      | Percent Change from Previous Year | Thru 01-2024 | Thru 1-2025 | Percent Change<br>from Previous Year |  |
| New Listings                    | 0       | 2         |                                   | 0            | 2           |                                      |  |
| Sold Listings                   | 0       | 1         |                                   | 0            | 1           |                                      |  |
| Median Sales Price*             | \$0     | \$425,000 |                                   | \$0          | \$425,000   |                                      |  |
| Average Sales Price*            | \$0     | \$425,000 |                                   | \$0          | \$425,000   |                                      |  |
| Percent of List Price Received* | 0.0%    | 96.6%     |                                   | 0.0%         | 96.6%       |                                      |  |
| Days on Market Until Sale       | 0       | 52        |                                   | 0            | 52          |                                      |  |
| Inventory of Homes for Sale     | 0       | 1         |                                   |              |             |                                      |  |
| Months Supply of Inventory      | 0.0     | 0.6       |                                   |              |             |                                      |  |