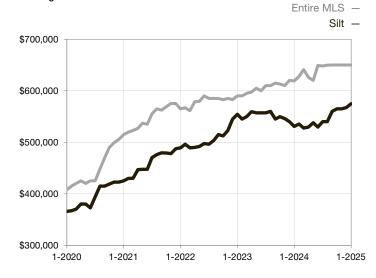

## **Median Sales Price - Single Family**

Rolling 12-Month Calculation

## Silt

| Single Family                   | January   |           |                                   | Year to Date |             |                                      |
|---------------------------------|-----------|-----------|-----------------------------------|--------------|-------------|--------------------------------------|
| Key Metrics                     | 2024      | 2025      | Percent Change from Previous Year | Thru 01-2024 | Thru 1-2025 | Percent Change<br>from Previous Year |
| New Listings                    | 7         | 3         | - 57.1%                           | 7            | 3           | - 57.1%                              |
| Sold Listings                   | 5         | 9         | + 80.0%                           | 5            | 9           | + 80.0%                              |
| Median Sales Price*             | \$500,000 | \$575,000 | + 15.0%                           | \$500,000    | \$575,000   | + 15.0%                              |
| Average Sales Price*            | \$553,000 | \$602,667 | + 9.0%                            | \$553,000    | \$602,667   | + 9.0%                               |
| Percent of List Price Received* | 97.0%     | 97.5%     | + 0.5%                            | 97.0%        | 97.5%       | + 0.5%                               |
| Days on Market Until Sale       | 109       | 67        | - 38.5%                           | 109          | 67          | - 38.5%                              |
| Inventory of Homes for Sale     | 20        | 7         | - 65.0%                           |              |             |                                      |
| Months Supply of Inventory      | 3.1       | 1.1       | - 64.5%                           |              |             |                                      |