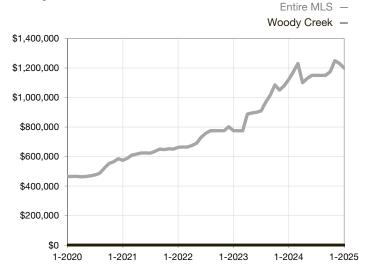

|  |
| Days on Market Until Sale       | 0       | 0    |                                      | 0            | 0           |                                      |  |
| Inventory of Homes for Sale     | 0       | 0    |                                      |              |             |                                      |  |
| Months Supply of Inventory      | 0.0     | 0.0  |                                      |              |             |                                      |  |

\* Does not account for seller concessions and/or down payment assistance. | Activity for one month can sometimes look extreme due to small sample size.

## Median Sales Price - Single Family Rolling 12-Month Calculation



## Median Sales Price – Townhouse-Condo Rolling 12-Month Calculation