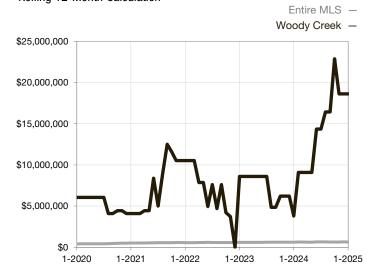

| 0.0%         | 0.0%        |                                      |  |
| Days on Market Until Sale       | 0       | 0    |                                      | 0            | 0           |                                      |  |
| Inventory of Homes for Sale     | 0       | 0    |                                      |              |             |                                      |  |
| Months Supply of Inventory      | 0.0     | 0.0  |                                      |              |             |                                      |  |

\* Does not account for seller concessions and/or down payment assistance. | Activity for one month can sometimes look extreme due to small sample size.

## Median Sales Price - Single Family Rolling 12-Month Calculation



## Median Sales Price – Townhouse-Condo Rolling 12-Month Calculation