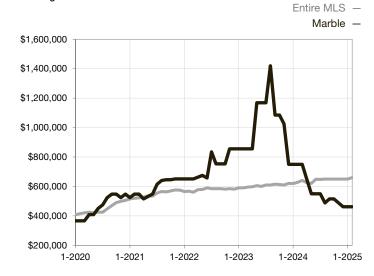

0%         | 0.0%        |                                      |  |
| Days on Market Until Sale       | 0        | 0    |                                      | 0            | 0           |                                      |  |
| Inventory of Homes for Sale     | 0        | 0    |                                      |              |             |                                      |  |
| Months Supply of Inventory      | 0.0      | 0.0  |                                      |              |             |                                      |  |

<sup>\*</sup> Does not account for seller concessions and/or down payment assistance. | Activity for one month can sometimes look extreme due to small sample size.

## **Median Sales Price - Single Family**

Rolling 12-Month Calculation



## **Median Sales Price - Townhouse-Condo**

Rolling 12-Month Calculation