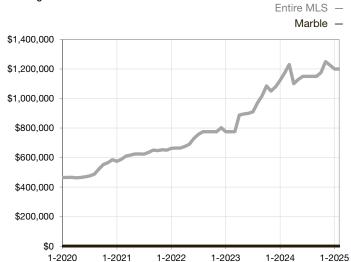

n Market Until Sale       | 0        | 0    |                                      | 0            | 0           |                                      |  |
| Inventory of Homes for Sale     | 0        | 0    |                                      |              |             |                                      |  |
| Months Supply of Inventory      | 0.0      | 0.0  |                                      |              |             |                                      |  |

<sup>\*</sup> Does not account for seller concessions and/or down payment assistance. | Activity for one month can sometimes look extreme due to small sample size.

## **Median Sales Price - Single Family**

Rolling 12-Month Calculation



## **Median Sales Price - Townhouse-Condo**

Rolling 12-Month Calculation