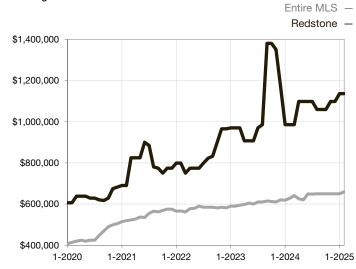

| 0.0%         | 0.0%        |                                      |  |
| Days on Market Until Sale       | 0        | 0    |                                   | 0            | 0           |                                      |  |
| Inventory of Homes for Sale     | 0        | 0    |                                   |              |             |                                      |  |
| Months Supply of Inventory      | 0.0      | 0.0  |                                   |              |             |                                      |  |

<sup>\*</sup> Does not account for seller concessions and/or down payment assistance. | Activity for one month can sometimes look extreme due to small sample size.

## **Median Sales Price - Single Family**

Rolling 12-Month Calculation



## **Median Sales Price - Townhouse-Condo**

Rolling 12-Month Calculation