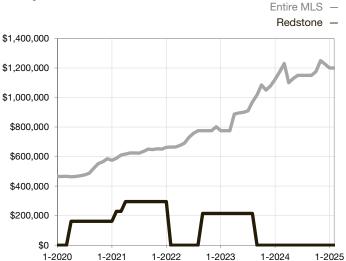

| Days on Market Until Sale       | 0        | 0    |                                   | 0            | 0           |                                      |  |
| Inventory of Homes for Sale     | 0        | 0    |                                   |              |             |                                      |  |
| Months Supply of Inventory      | 0.0      | 0.0  |                                   |              |             |                                      |  |

<sup>\*</sup> Does not account for seller concessions and/or down payment assistance. | Activity for one month can sometimes look extreme due to small sample size.

## **Median Sales Price - Single Family**

Rolling 12-Month Calculation



## **Median Sales Price - Townhouse-Condo**

Rolling 12-Month Calculation