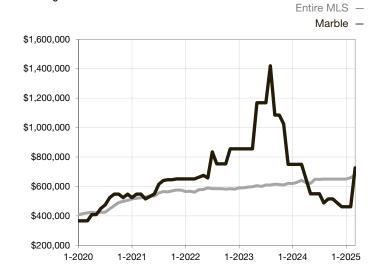

| 0.0%         | 0.0%        |                                      |  |
| Days on Market Until Sale       | 0     | 0    |                                   | 0            | 0           |                                      |  |
| Inventory of Homes for Sale     | 0     | 0    |                                   |              |             |                                      |  |
| Months Supply of Inventory      | 0.0   | 0.0  |                                   |              |             |                                      |  |

<sup>\*</sup> Does not account for seller concessions and/or down payment assistance. | Activity for one month can sometimes look extreme due to small sample size.

## Median Sales Price – Single Family

Rolling 12-Month Calculation



## Median Sales Price – Townhouse-Condo

Rolling 12-Month Calculation