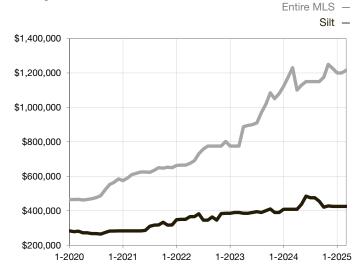

|  |
| Days on Market Until Sale       | 0     | 0    |                                      | 0            | 47          |                                      |  |
| Inventory of Homes for Sale     | 1     | 2    | + 100.0%                             |              |             |                                      |  |
| Months Supply of Inventory      | 0.8   | 1.3  | + 62.5%                              |              |             |                                      |  |

\* Does not account for seller concessions and/or down payment assistance. | Activity for one month can sometimes look extreme due to small sample size.

Median Sales Price - Single Family Rolling 12-Month Calculation



## Median Sales Price – Townhouse-Condo Rolling 12-Month Calculation