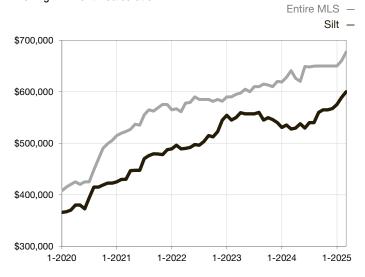

\* Does not account for seller concessions and/or down payment assistance. | Activity for one month can sometimes look extreme due to small sample size.

Median Sales Price - Single Family Rolling 12-Month Calculation